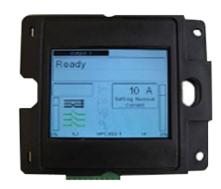

One intrinsically safe compartment fitted with 2 displays linked with the contactor modules for setting of the working parameters and various diagnosis and 1 interface field bus type IFB-M

- Dimensional: 1320 x 640 x 825
  - Weight : 420kg